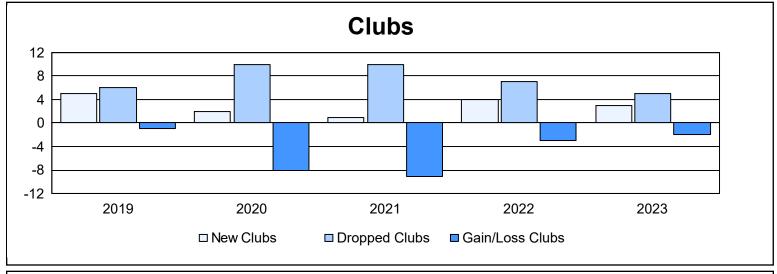

| Year      | New<br>Clubs | Dropped<br>Clubs | Gain/<br>Loss<br>Clubs | New<br>Members | Charter<br>Members | Reinstate<br>Members | Transfer<br>Members | Total<br>Member<br>Added | Total<br>Members<br>Dropped | Gain/<br>Loss<br>Members |
|-----------|--------------|------------------|------------------------|----------------|--------------------|----------------------|---------------------|--------------------------|-----------------------------|--------------------------|
| 2018-2019 | 5            | 6                | -1                     | 1,067          | 134                | 19                   | 30                  | 1,250                    | 1,790                       | -540                     |
| 2019-2020 | 2            | 10               | -8                     | 964            | 63                 | 29                   | 17                  | 1,073                    | 1,735                       | -662                     |
| 2020-2021 | 1            | 10               | -9                     | 883            | 30                 | 19                   | 27                  | 959                      | 1,613                       | -654                     |
| 2021-2022 | 4            | 7                | -3                     | 948            | 120                | 31                   | 36                  | 1,135                    | 1,436                       | -301                     |
| 2022-2023 | 3            | 5                | -2                     | 1,149          | 78                 | 26                   | 25                  | 1,278                    | 1,381                       | -103                     |
| Average   | 3            | 8                | -5                     | 1,002          | 85                 | 25                   | 27                  | 1,139                    | 1,591                       | -452                     |